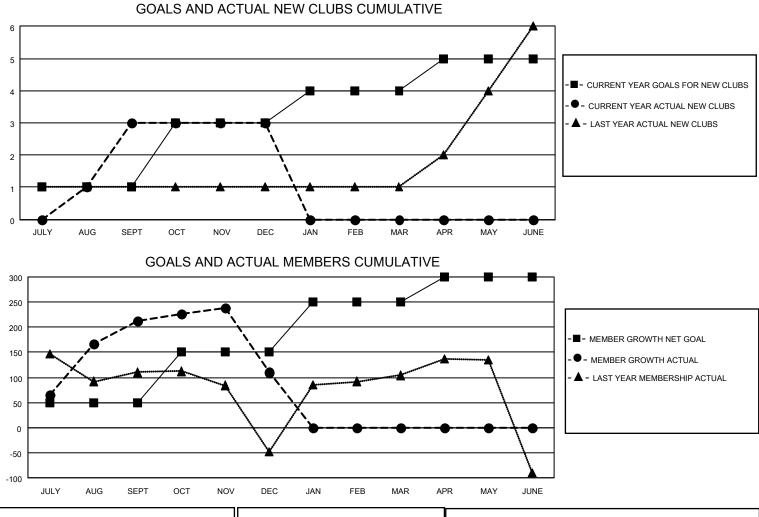

## LOCATION INDIA

District 324 E

Results as of: 12/31/2022

| Clubs                 |               |           |               | Members               |                         |                         |                                                    |
|-----------------------|---------------|-----------|---------------|-----------------------|-------------------------|-------------------------|----------------------------------------------------|
| RESULTS FOR 2022-2023 |               |           |               | RESULTS FOR 2022-2023 |                         |                         |                                                    |
| QUARTER               | NEW CLUB GOAL | NEW CLUBS | DROPPED CLUBS | QUARTER               | MBER GROWTH NET<br>GOAL | MEMBER GROWTH<br>ACTUAL | DROPPED<br>MEMBERS ACTUAL<br>(including transfers) |
| JULY/AUG/SEPT         | 1             | 3         | 1             | JULY/AUG/SEPT         | 50                      | 316                     | 79                                                 |
| OCT/NOV/DEC           | 2             | 0         | 4             | OCT/NOV/DEC           | 100                     | 144                     | 237                                                |
| JAN/FEB/MAR           | 1             | 0         | 0             | JAN/FEB/MAR           | 100                     | 0                       | 0                                                  |
| APR/MAY/JUNE          | 1             | 0         | 0             | APR/MAY/JUNE          | 50                      | 0                       | 0                                                  |